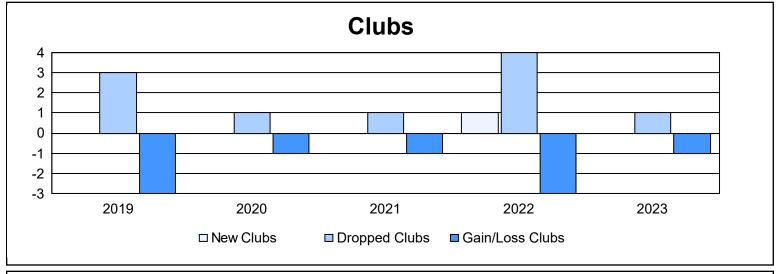

District 26 M3 As of June 2023 Cumulative

| Year      | New<br>Clubs | Dropped<br>Clubs | Gain/<br>Loss<br>Clubs | New<br>Members | Charter<br>Members | Reinstate<br>Members | Transfer<br>Members | Total<br>Member<br>Added | Total<br>Members<br>Dropped | Gain/<br>Loss<br>Members |
|-----------|--------------|------------------|------------------------|----------------|--------------------|----------------------|---------------------|--------------------------|-----------------------------|--------------------------|
| 2018-2019 | 0            | 3                | -3                     | 79             | 4                  | 8                    | 6                   | 97                       | 171                         | -74                      |
| 2019-2020 | 0            | 1                | -1                     | 75             | 1                  | 3                    | 7                   | 86                       | 117                         | -31                      |
| 2020-2021 | 0            | 1                | -1                     | 60             | 0                  | 2                    | 4                   | 66                       | 132                         | -66                      |
| 2021-2022 | 1            | 4                | -3                     | 94             | 25                 | 18                   | 12                  | 149                      | 196                         | -47                      |
| 2022-2023 | 0            | 1                | -1                     | 83             | 2                  | 3                    | 3                   | 91                       | 116                         | -25                      |
| Average   | 0            | 2                | -2                     | 78             | 6                  | 7                    | 6                   | 98                       | 146                         | -49                      |